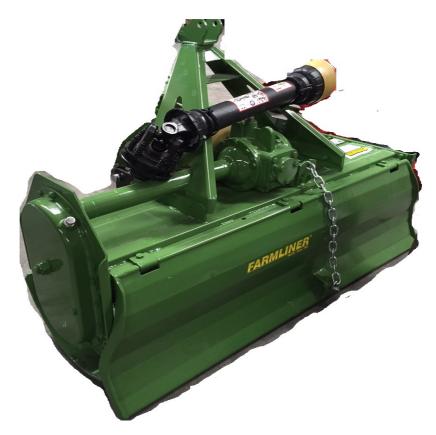

## Farmliner SMR Series 40HP Rotary Hoe

Photo for illustration purposes – standard specifications may not match those shown.

## **SPECIFICATIONS**

- GEAR SIDE DRIVE
- SINGLE SPEED
- DRIVE SHAFT WITH CLUTCH
- > ADJUSTABLE SKIDS
- ADJUSTABLE REAR DOOR
- PARKING STAND

| MODEL      |      |      | ₽2      | Δ*Δ | L   | Cat |
|------------|------|------|---------|-----|-----|-----|
|            | cm   | cm   | HP / KW | Kg  | No. |     |
| SMR 1100 # |      |      |         | Ì   |     |     |
|            | 1210 | 950  | 25/18   | 230 | 30  | 1   |
| SMR 1300   |      |      |         |     |     |     |
|            | 1410 | 1210 | 30/22   | 245 | 36  | 1   |
|            |      |      |         |     |     |     |